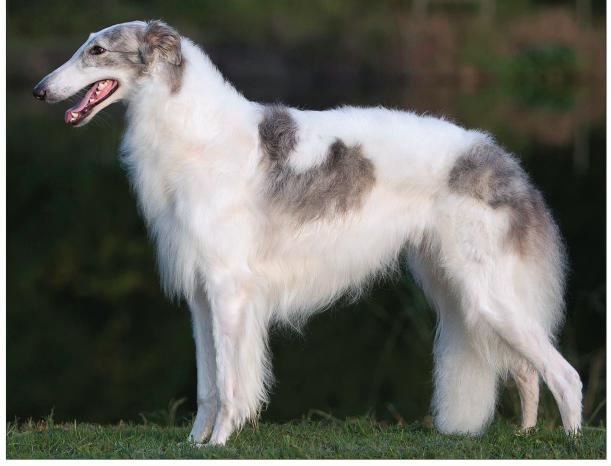

## GCh. Sylvan Silver Springbok

April 11, 2010 Breeder(s): Christopher & Patti Neale Female Silver Brindle Spotted on White Christopher & Patti Neale 11122 NW CR 236 Alachua, FL 32615 352-359-0912; zoisrus@windstream.net

Spring has been a breeder's dream, with show ring honors galore. In 2013, she won the National Specialty and an all-breed Best in Show, and was the top Borzoi in breed for the year. In 2014, Spring was BOB at Westminster, and scored regularly in the Hound Group. We hope motherhood in 2015 will prove her greatest achievement.